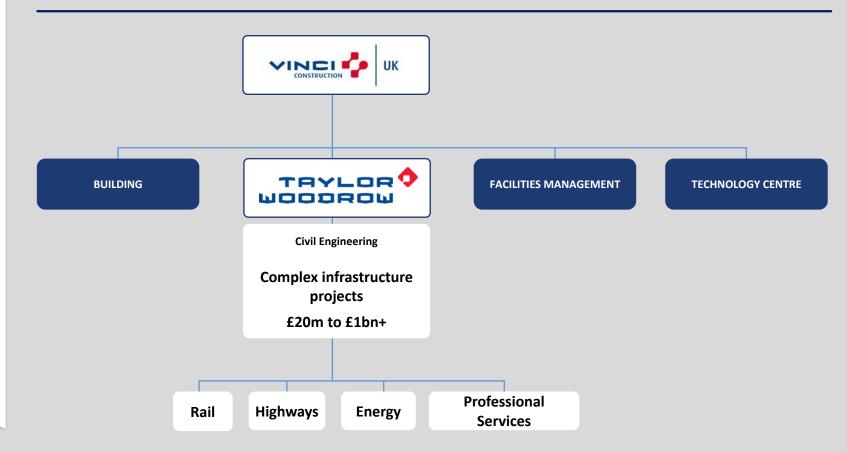

#### **VINCI Construction UK**

#### **VINCI Construction UK Policies**

 Offer career development, supporting our teams to be diverse, engaged, motivated and competent - together

 Engage positively with civic projects and the local communities in which we work both through specific