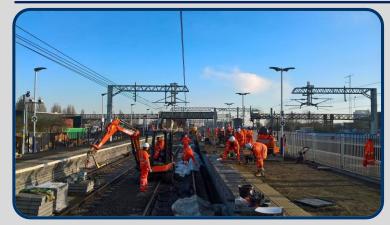

## Social Value – Project Delivery

Taylor Woodrow Supply Chain Award 2018 at the ICE

- Community engagement as standard in Taylor Woodrow
- Engaging supply chain to support requirements
- Common social value requirements in contracts:
  - Employment: Apprentices, graduates, unemployed, women, equal opportunities
  - Local supply chain
  - School engagement
  - Community Volunteering