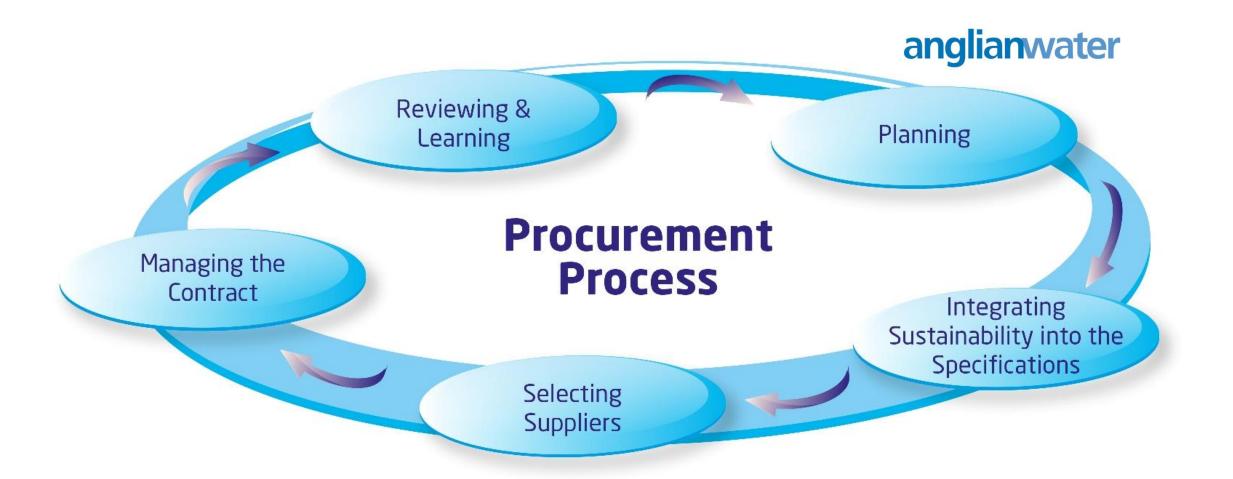

# **Procurement Planning**

- Anglian Water set objective to reduce capital carbon by
  50% by 2015 against a 2010 baseline.
- ✓ Achieved 54% and have raised the bar to go to 65%.
- Significant cost savings achieved. This one project alone saved £32M.

## GREENHOUSE GAS EMISSIONS ANNUAL REPORT 2017

Our £28m resilience scheme at Grafham Water Treatment Works has increased the security of water supplies to customers in the west of our region. In collaboration with our supply chain, the final scheme was constructed with 62% less capital carbon with a saving of £32m against the initial design. With the team focused on 'reduce carbon reduce cost' and rethinking the original solution significant benefits were gained through re-use of existing assets and challenging product suppliers in providing low carbon materials.

In 2016 Anglian Water became the first company globally to be verified against 'PAS2080 Carbon Management in Infrastructure', a framework that verified our approach in challenging ourselves and our supply chain in delivering 'reduce carbon reduce cost'.