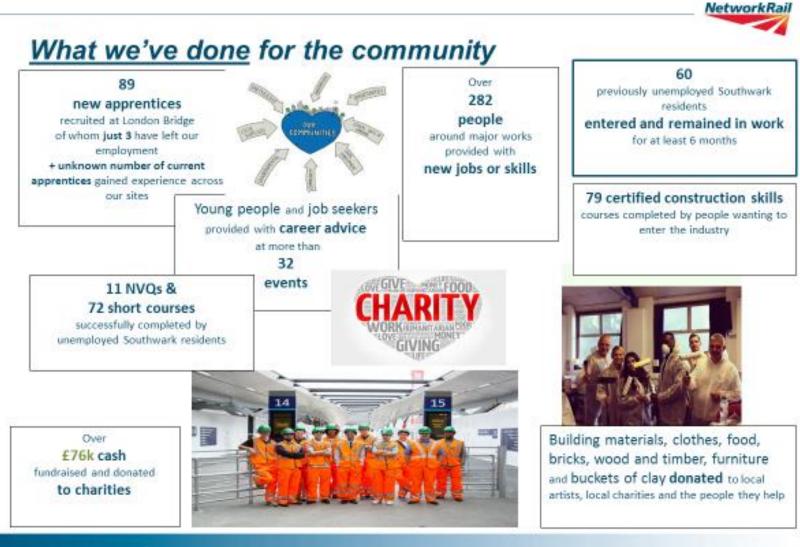

### What TLP has put into the community

A better railway for a better Britain

3-Apr-17 / 8

A better railway for a better Britain

3-Apr-17 / 10

### **n**sustainability

A better railway for a better Britain

3-Apr-17 / 11

### What did we learn?

- Social value can be secured, through the supply chain, though collaboration and effective supplier relationship management - even when it has not been included in an initial tender process
- Social value requires commitment, from leaders and many others in the business
- Embed in project reporting systems
- Make the link between individual work packages and sustained employment