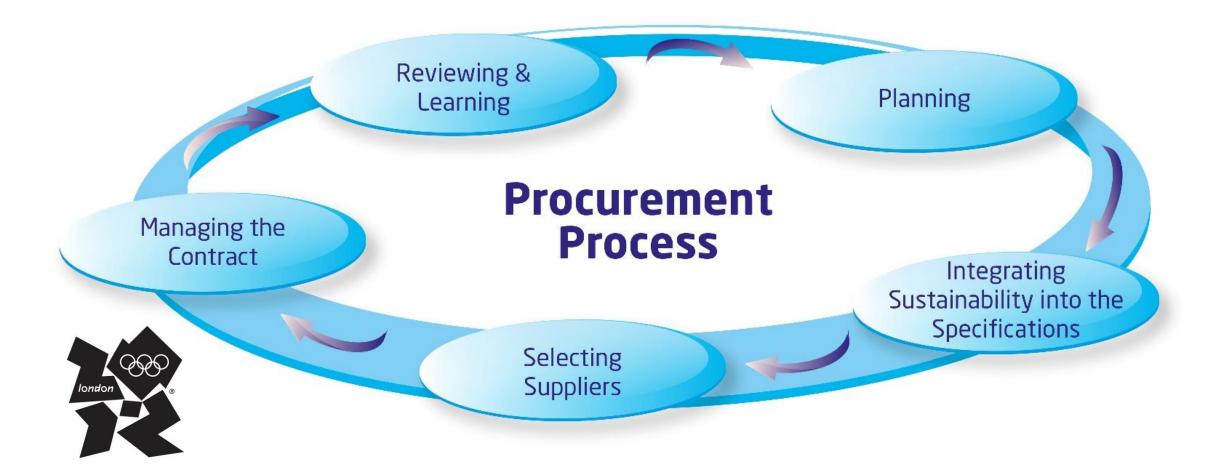

# **Contract and supplier management**

- The London 2012 Olympics seriously enforced sustainability requirements through their construction supply chain and required monthly reports from all suppliers.
- Sustainability performance was integrated into a sophisticated risk management process.
- There was no online product to enable this to happen. This gave rise to a spreadsheet jungle and inspired us to develop our Sustainability Tool.
- It also helped tier 1 contractors to understand that their supply chains need capacity development to be competent to deliver challenging sustainability objectives.