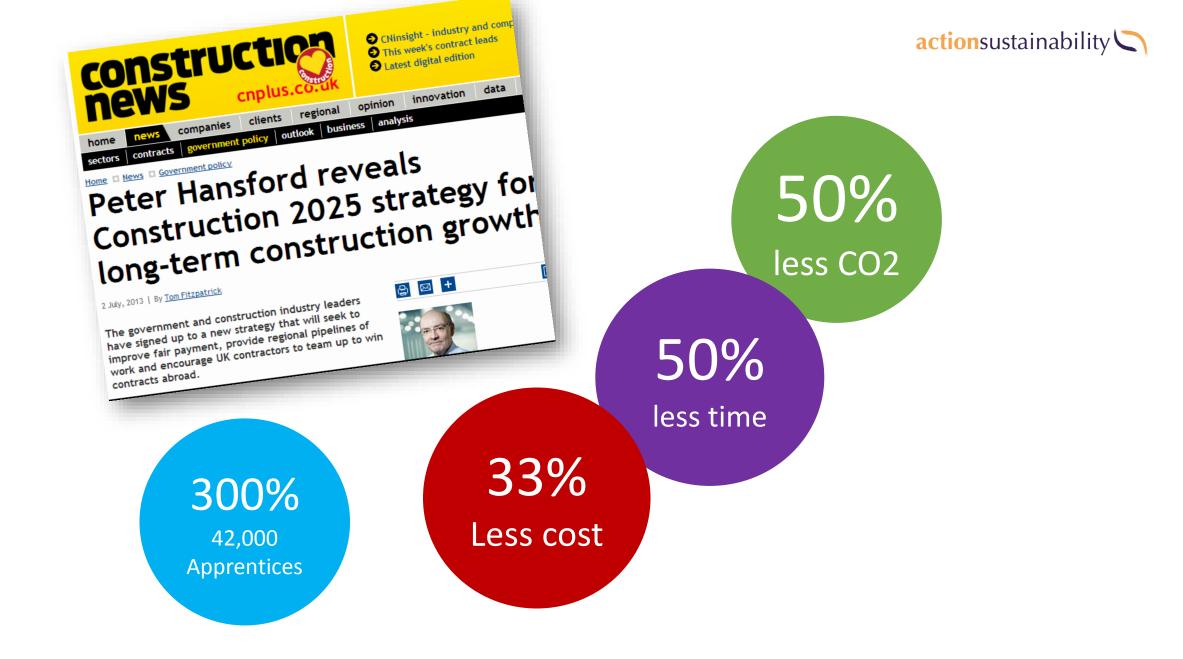

### **Drivers for the UK construction sector**

### **Modernise or die**

"The challenge the report sets us is to do things differently – to reduce the reliance on building in the same way that we have for decades if not centuries, with its heavy demand for on-site labour. We will not have the labour force to deliver what the country needs by working in those ways, and those ways will not create enough added value for clients or suppliers to allow construction firms to prosper, and make those investments in our people and performance."

Andrew Wolstenholme OBE Co-Chair, Construction Leadership Council