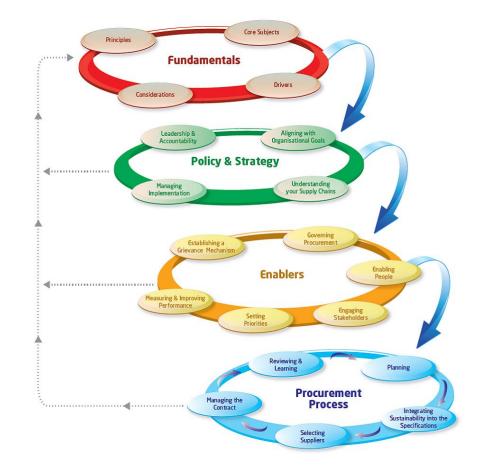

|                                                           | Procurement Planning 2.4<br>Contract, Supplier<br>Management 2.3                                                      | Coverage of major<br>categories 2.6<br>Sourcing Process 2.5                         |                                       | 16      |

actionsustainability





#### ISO 20400: 2017 Sustainable Procurement Framework



## Who is doing this well?





### What TLP has put into the community





A better railway for a better Britain

3-Apr-17 / 8



A better railway for a better Britain

3-Apr-17 / 10

### **n**sustainability



A better railway for a better Britain

3-Apr-17 / 11



### What did we learn?

- Social value can be secured, through the supply chain, though collaboration and effective supplier relationship management - even when it has not been included in an initial tender process
- Social value requires commitment, from leaders and many others in the business
- Embed in project reporting systems
- Make the link between individual work packages and sustained employment







## One size does not fit all.

— Frank Zappa —

### AZQUOTES

## **Organisational Drivers**







### Hot off the