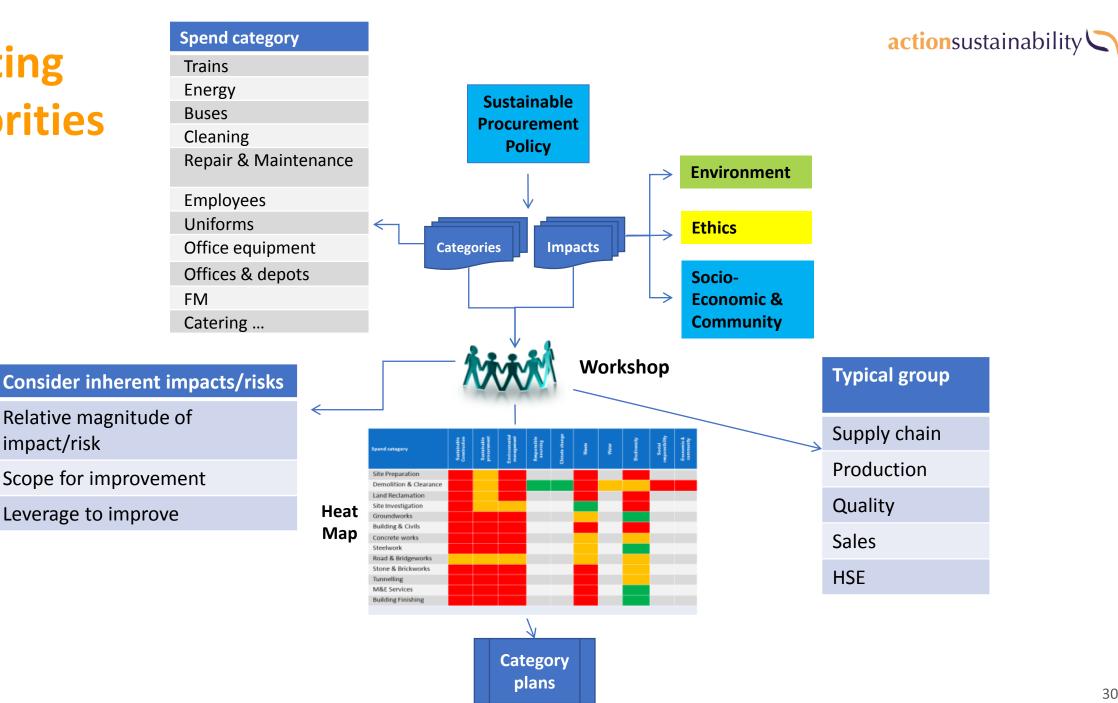

# Setting **Priorities**

impact/risk

#### Published March 2019

| Spend category         | Statinable<br>Combaction | Sustainable<br>procurement | Environmenta<br>management | Reportible | Climate change | - | Viana | Bothershy | Social | Ecoromic L<br>community |
|------------------------|--------------------------|----------------------------|----------------------------|------------|----------------|---|-------|-----------|--------|-------------------------|
| Site Preparation       |                          |                            |                            |            |                |   |       |           |        |                         |
| Demolition & Clearance |                          |                            |                            |            |                |   |       | _         |        |                         |
| Land Reclamation       |                          |                            |                            |            |                |   |       |           |        |                         |
| Site Investigation     |                          |                            |                            |            |                |   |       |           |        |                         |
| Groundworks            |                          |                            |                            |            |                |   |       |           |        |                         |
| Building & Civils      |                          |                            |                            |            |                |   |       |           |        |                         |
| Concrete works         |                          |                            |                            |            |                |   |       |           |        |                         |
| Steelwork              |                          |                            |                            |            |                |   |       |           |        |                         |
| Road & Bridgeworks     |                          |                            |                            |            |                |   |       |           |        |                         |
| Stone & Brickworks     |                          |                            |                            |            |                |   |       |           |        |                         |
| Tunnelling             |                          |                            |                            |            |                |   |       |           |        |                         |
| M&E Services           |                          |                            |                            |            |                |   |       |           |        |                         |
| Building Finishing     |                          |                            |                            |            |                |   |       |           |        |                         |