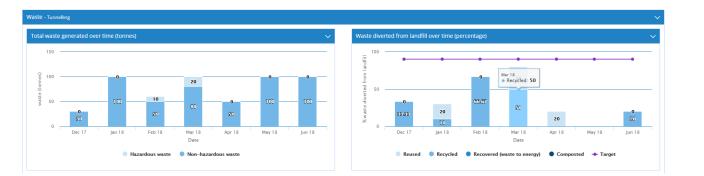

# Using a cloud based performance system

| SUSTAINABILITY TOL      | Ralhay Demplar 🛄 📃 junes Cadman                                                                                                                                                                                                                                                                                                                                                                                                                                                                                                                                                                                                                                                                                                                                                                                                                                                                                                                                                                                                                                                                                                                                                                                                                                                                                                                                                                                                                                                                                                                                                                                                                                                                                                                                                                                                                                                                                                                                                                                                                                                                                                |
|-------------------------|--------------------------------------------------------------------------------------------------------------------------------------------------------------------------------------------------------------------------------------------------------------------------------------------------------------------------------------------------------------------------------------------------------------------------------------------------------------------------------------------------------------------------------------------------------------------------------------------------------------------------------------------------------------------------------------------------------------------------------------------------------------------------------------------------------------------------------------------------------------------------------------------------------------------------------------------------------------------------------------------------------------------------------------------------------------------------------------------------------------------------------------------------------------------------------------------------------------------------------------------------------------------------------------------------------------------------------------------------------------------------------------------------------------------------------------------------------------------------------------------------------------------------------------------------------------------------------------------------------------------------------------------------------------------------------------------------------------------------------------------------------------------------------------------------------------------------------------------------------------------------------------------------------------------------------------------------------------------------------------------------------------------------------------------------------------------------------------------------------------------------------|
|                         | Corporate Dashboard - Overview                                                                                                                                                                                                                                                                                                                                                                                                                                                                                                                                                                                                                                                                                                                                                                                                                                                                                                                                                                                                                                                                                                                                                                                                                                                                                                                                                                                                                                                                                                                                                                                                                                                                                                                                                                                                                                                                                                                                                                                                                                                                                                 |
| A Dashboard             | Railway Exemplar                                                                                                                                                                                                                                                                                                                                                                                                                                                                                                                                                                                                                                                                                                                                                                                                                                                                                                                                                                                                                                                                                                                                                                                                                                                                                                                                                                                                                                                                                                                                                                                                                                                                                                                                                                                                                                                                                                                                                                                                                                                                                                               |
| 👗 Corporate Details 🔹 < | 🕷 Ralway Exemplar > Corporate Dashboard 🚔 JANUARY 1, 2018 - y 👔 Y                                                                                                                                                                                                                                                                                                                                                                                                                                                                                                                                                                                                                                                                                                                                                                                                                                                                                                                                                                                                                                                                                                                                                                                                                                                                                                                                                                                                                                                                                                                                                                                                                                                                                                                                                                                                                                                                                                                                                                                                                                                              |
| 👍 Business Units 🔹 🤇    |                                                                                                                                                                                                                                                                                                                                                                                                                                                                                                                                                                                                                                                                                                                                                                                                                                                                                                                                                                                                                                                                                                                                                                                                                                                                                                                                                                                                                                                                                                                                                                                                                                                                                                                                                                                                                                                                                                                                                                                                                                                                                                                                |
|                         | • Settings for Rahvay Exemplar                                                                                                                                                                                                                                                                                                                                                                                                                                                                                                                                                                                                                                                                                                                                                                                                                                                                                                                                                                                                                                                                                                                                                                                                                                                                                                                                                                                                                                                                                                                                                                                                                                                                                                                                                                                                                                                                                                                                                                                                                                                                                                 |
| 0 Personal Details <    | Sutainability issues                                                                                                                                                                                                                                                                                                                                                                                                                                                                                                                                                                                                                                                                                                                                                                                                                                                                                                                                                                                                                                                                                                                                                                                                                                                                                                                                                                                                                                                                                                                                                                                                                                                                                                                                                                                                                                                                                                                                                                                                                                                                                                           |
| 👗 Company Users 🔹 📢     |                                                                                                                                                                                                                                                                                                                                                                                                                                                                                                                                                                                                                                                                                                                                                                                                                                                                                                                                                                                                                                                                                                                                                                                                                                                                                                                                                                                                                                                                                                                                                                                                                                                                                                                                                                                                                                                                                                                                                                                                                                                                                                                                |
| Sector Metrics          | 💿 🖄 🙈 💧 🔲 🗸 谢                                                                                                                                                                                                                                                                                                                                                                                                                                                                                                                                                                                                                                                                                                                                                                                                                                                                                                                                                                                                                                                                                                                                                                                                                                                                                                                                                                                                                                                                                                                                                                                                                                                                                                                                                                                                                                                                                                                                                                                                                                                                                                                  |
|                         | Carlon Endopennental Managament Manne Balan Mannela Endopenty Carlonachy                                                                                                                                                                                                                                                                                                                                                                                                                                                                                                                                                                                                                                                                                                                                                                                                                                                                                                                                                                                                                                                                                                                                                                                                                                                                                                                                                                                                                                                                                                                                                                                                                                                                                                                                                                                                                                                                                                                                                                                                                                                       |
| 6 Glossary              | Image: Complexity set <th< th=""></th<>                                                                                                                                                                                                                                                                                                                                                                                                                                                                                                                                                                                                                                                                                                                                                                                  |
|                         | Reporting Status V Target Status V                                                                                                                                                                                                                                                                                                                                                                                                                                                                                                                                                                                                                                                                                                                                                                                                                                                                                                                                                                                                                                                                                                                                                                                                                                                                                                                                                                                                                                                                                                                                                                                                                                                                                                                                                                                                                                                                                                                                                                                                                                                                                             |
|                         | A Description of the second se |
|                         | 0 Jan 18 Feb 18 Mar 18 Apr 18 Mar 18 Jun 18 Jun 18 Jul 18 Jun 18 Jul 18 Jun 18 Jul 18 Jun 18  |