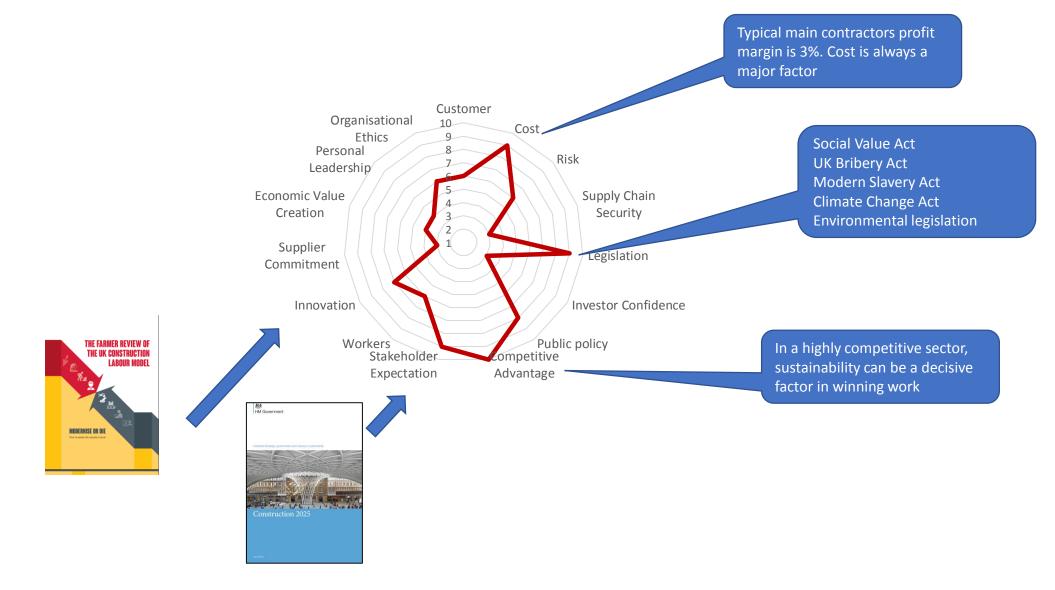

### **Drivers for the UK construction sector**

### **Modernise or die**

"The challenge the report sets us is to do things differently – to reduce the reliance on building in the same way that we have for decades if not centuries, with its heavy demand for on-site labour. We will not have the labour force to deliver what the country needs by working in those ways, and those ways will not create enough added value for clients or suppliers to allow construction firms to prosper, and make those investments in our people and performance."

Andrew Wolstenholme OBE Co-Chair, Construction Leadership Council