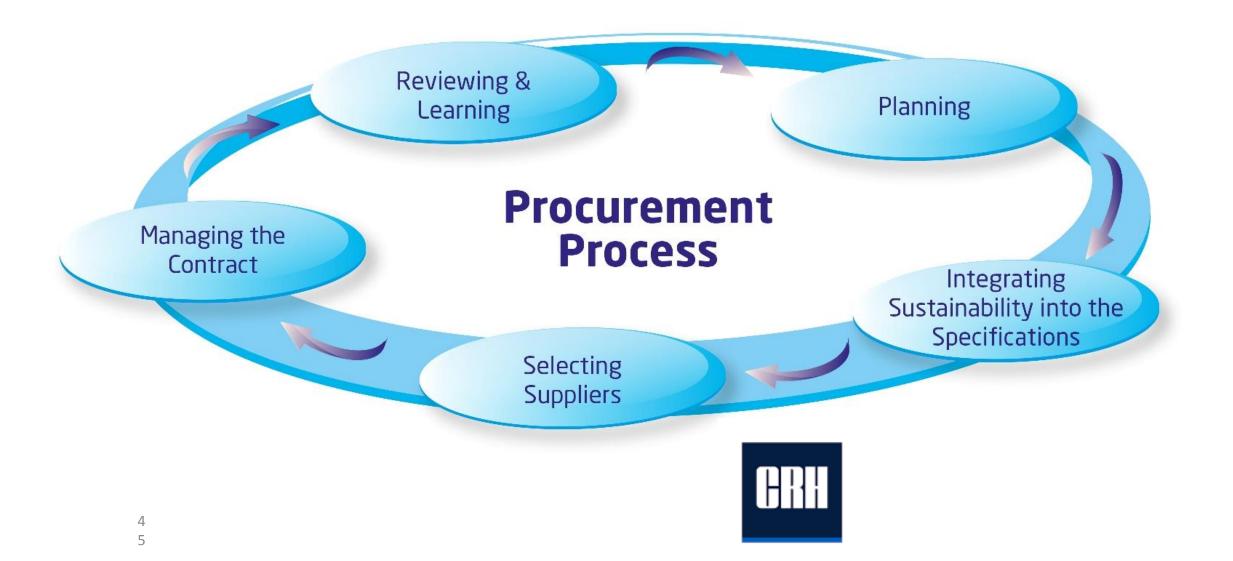

### **Drivers for the UK construction sector**

### **Modernise or die**

"The challenge the report sets us is to do things differently – to reduce the reliance on building in the same way that we have for decades if not centuries, with its heavy demand for on-site labour. We will not have the labour force to deliver what the country needs by working in those ways, and those ways will not create enough added value for clients or suppliers to allow construction firms to prosper, and make those investments in our people and performance."